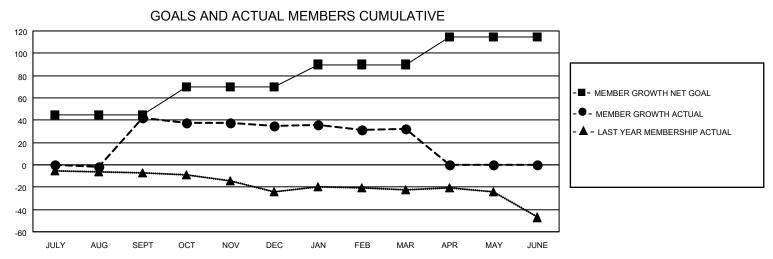

## District 109 A

| Clubs                 |               |           |               | Members               |                        |                         |                                                    |  |  |
|-----------------------|---------------|-----------|---------------|-----------------------|------------------------|-------------------------|----------------------------------------------------|--|--|
| RESULTS FOR 2020-2021 |               |           |               | RESULTS FOR 2020-2021 |                        |                         |                                                    |  |  |
| QUARTER               | NEW CLUB GOAL | NEW CLUBS | DROPPED CLUBS | QUARTER MEMB          | SER GROWTH NET<br>GOAL | MEMBER GROWTH<br>ACTUAL | DROPPED<br>MEMBERS ACTUAL<br>(including transfers) |  |  |
| JULY/AUG/SEPT         | 1             | 1         | 0             | JULY/AUG/SEPT         | 45                     | 53                      | 9                                                  |  |  |
| OCT/NOV/DEC           | 0             | 0         | 0             | OCT/NOV/DEC           | 25                     | 4                       | 10                                                 |  |  |
| JAN/FEB/MAR           | 0             | 0         | 0             | JAN/FEB/MAR           | 20                     | 10                      | 13                                                 |  |  |
| APR/MAY/JUNE          | 0             | 0         | 0             | APR/MAY/JUNE          | 25                     | 0                       | 0                                                  |  |  |