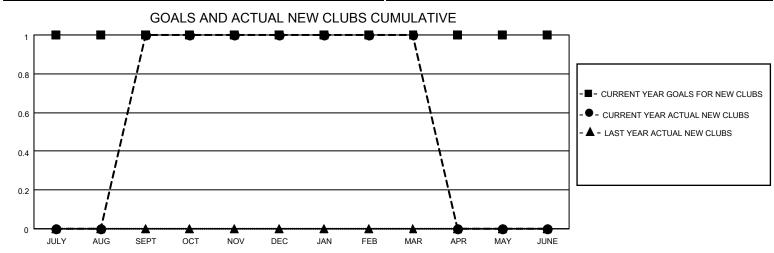

## District 109 A

| Clubs                 |               |           |               | Members               |                        |                         |                                                    |  |  |
|-----------------------|---------------|-----------|---------------|-----------------------|------------------------|-------------------------|----------------------------------------------------|--|--|
| RESULTS FOR 2020-2021 |               |           |               | RESULTS FOR 2020-2021 |                        |                         |                                                    |  |  |
| QUARTER               | NEW CLUB GOAL | NEW CLUBS | DROPPED CLUBS | QUARTER MEMB          | SER GROWTH NET<br>GOAL | MEMBER GROWTH<br>ACTUAL | DROPPED<br>MEMBERS ACTUAL<br>(including transfers) |  |  |
| JULY/AUG/SEPT         | 1             | 1         | 0             | JULY/AUG/SEPT         | 45                     | 53                      | 9                                                  |  |  |
| OCT/NOV/DEC           | 0             | 0         | 0             | OCT/NOV/DEC           | 25                     | 4                       | 10                                                 |  |  |
| JAN/FEB/MAR           | 0             | 0         | 0             | JAN/FEB/MAR           | 20                     | 10                      | 13                                                 |  |  |
| APR/MAY/JUNE          | 0             | 0         | 0             | APR/MAY/JUNE          | 25                     | 0                       | 0                                                  |  |  |